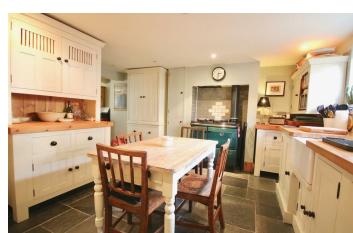

Stairs lead down to the basement, which is currently laid out with a separate lounge which leads into the rear garden which has an excellent feel of seclusion with a patio and sleeper steps leading to the rear. The basement level is completed by the rustic style farmhouse kitchen which is finished to a fantastic standard and is the perfect space to entertain