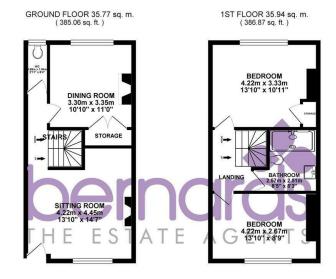

This property will strike you from the moment you walk through the door, offering Victorian features including sash windows and Victorian fireplaces.

The ground floor is an excellent size and offers lots of light with rear and front aspect with a sitting room to the front and a formal dining room, there is also a w.c. and stairs leading to the upper and lower accommodation.

## PROPERTY INFORMATION

SITTING ROOM 13'10" x 14'7" (4.22m x 4.45m)

W.C 2'11" x 6'4" (0.89m x 1.93m)

DINING ROOM 10'10" x 11' (3.30m x 3.35m)

LOUNGE 13'7" x 13'9" (4.14m x 4.19m)

13'10" x 14'3" (4.22m x 4.34m)