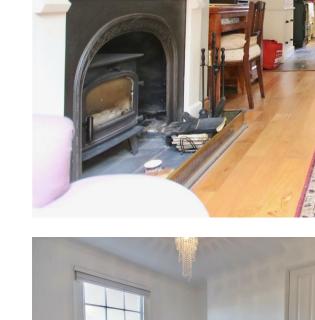

This property will strike you from the moment you walk through the door, offering Victorian features including sash windows and Victorian fireplaces.

The ground floor is an excellent size and offers lots of light with rear and front aspect with a sitting room to the front and a formal dining room, there is also a w.c. and stairs leading to the upper and lower accommodation.

Stairs lead down to the basement, which is currently laid out with a separate lounge which leads into the rear garden which has an excellent feel of seclusion with a patio and sleeper steps leading to the rear. The basement level is completed by the rustic style farmhouse kitchen which is finished to a fantastic standard and is the perfect space to entertain