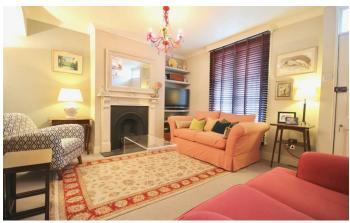

This property will strike you from the moment you walk through the door, offering Victorian features including sash windows and Victorian fireplaces.

The ground floor is an excellent size and offers lots of light with rear and front aspect with a sitting room to the front and a formal dining room, there is also a w.c. and stairs leading to the upper and lower accommodation.

## PROPERTY INFORMATION

SITTING ROOM 13'10" x 14'7" (4.22m x 4.45m)

W.C 2'11" x 6'4" (0.89m x 1.93m)

DINING ROOM 10'10" x 11' (3.30m x 3.35m)

LOUNGE 13'7" x 13'9" (4.14m x 4.19m)

13'10" x 14'3" (4.22m x 4.34m)