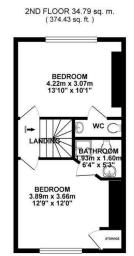

As you lead your way back up the house past the ground floor, the stairs lead up to the first floor, laid out with two spacious bedrooms and a luxury family bathroom. The second floor offers another two bedrooms with both offering ensuite facilities, in shower room and a w.c.

BEDROOM ONE 12'9" x 12'0 (3.89m x 3.66m)

**ENSUITE** 6'4" x 5'3" (1.93m x 1.60m)

**BEDROOM TWO** 13'10" x 10'11" (4.22m x 3.33m)

**BEDROOM THREE** 13'10" x 10'1" (4.22m x 3.07m)

W.C

**BEDROOM FOUR** 13'10" x 8'9" (4.22m x 2.67m)

**BATHROOM** 8'3" x 8'5" (2.51m x 2.57m)