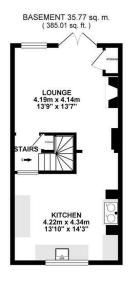

Stairs lead down to the basement, which is currently laid out with a separate lounge which leads into the rear garden which has an excellent feel of seclusion with a patio and sleeper steps leading to the rear. The basement level is completed by the rustic style farmhouse kitchen which is finished to a fantastic standard and is the perfect space to entertain

## PROPERTY INFORMATION

SITTING ROOM 13'10" x 14'7" (4.22m x 4.45m)

W.C 2'11" x 6'4" (0.89m x 1.93m)

DINING ROOM 10'10" x 11' (3.30m x 3.35m)

LOUNGE 13'7" x 13'9" (4.14m x 4.19m)

13'10" x 14'3" (4.22m x 4.34m)