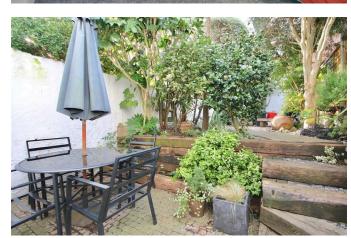

Stairs lead down to the basement, which is currently laid out with a separate lounge which leads into the rear garden which has an excellent feel of seclusion with a patio and sleeper steps leading to the rear. The basement level is completed by the rustic style farmhouse kitchen which is finished to a fantastic standard and is the perfect space to entertain