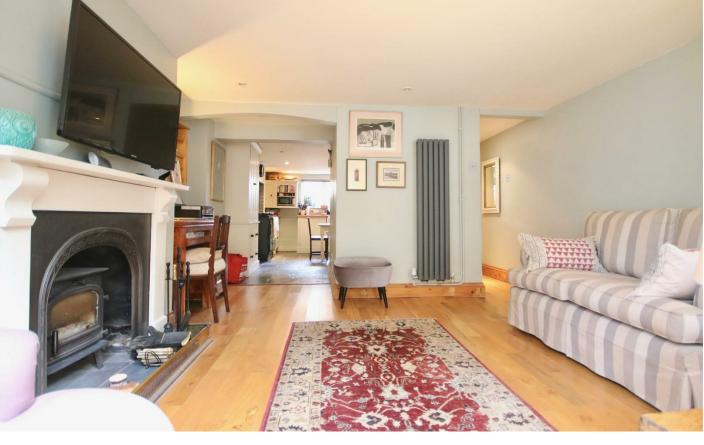

This property will strike you from the moment you walk through the door, offering Victorian features including sash windows and Victorian fireplaces.

The ground floor is an excellent size and offers lots of light with rear and front aspect with a sitting room to the front and a formal dining room, there is also a w.c. and stairs leading to the upper and lower accommodation.

## PROPERTY INFORMATION

SITTING ROOM 13'10" x 14'7" (4.22m x 4.45m)

W.C 2'11" x 6'4" (0.89m x 1.93m)

DINING ROOM 10'10" x 11' (3.30m x 3.35m)

LOUNGE 13'7" x 13'9" (4.14m x 4.19m)

13'10" x 14'3" (4.22m x 4.34m)